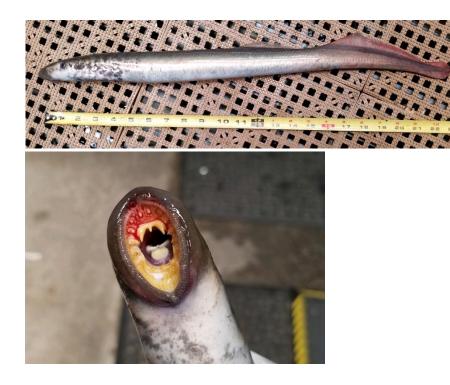

## SUBJECT: 20BON52 Adult Fish Facility Pacific Lamprey Mortality.

On Thursday, July 16<sup>th</sup>, CRITFC biologists notified Project Biologists of a Pacific Lamprey mortality found on the valve 15 trash rack of the AFF. The fish was scanned for PIT tags, inspected for any abnormal injuries, and returned to the river.

#1

- A. Species Pacific Lamprey (Entosphenus tridentatus)
- B. Origin Unknown.
- C. Length Approximately 58 cm.
- D. Marks and tags None.
- E. Marks and Injuries found on carcass Hemorrhaging, see photos
- F. Cause and Time of Death Unknown
- G. Future and Preventative Measures None.